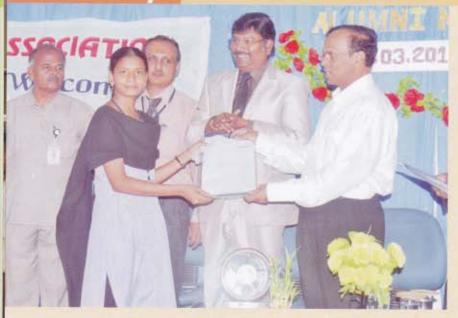

# **Gallery**

Chairman Distributes The Placement Order From HCL INFO SYSTEM

Mr. MUPPIDATHI @ GANESH Lect/ ECE An Alumni, Presents a Memento To our Chairman

SPCU- CIICP Programme Chairman Distributes the Certificate to 4 Students