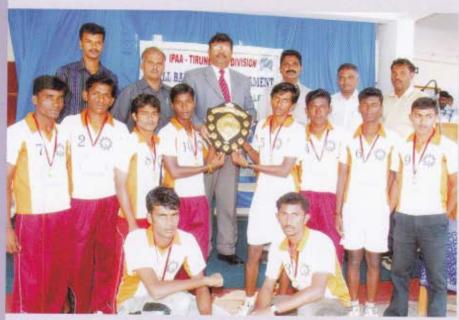

# Gallery

Dr. Mayilsamy Annadurai, Project Director of Chandrayan I & II ISRO, Bangalore in our campus - Anbu Illam

IPAA BALL BADMINTON Tournament

Cultural Programme by our College Girls