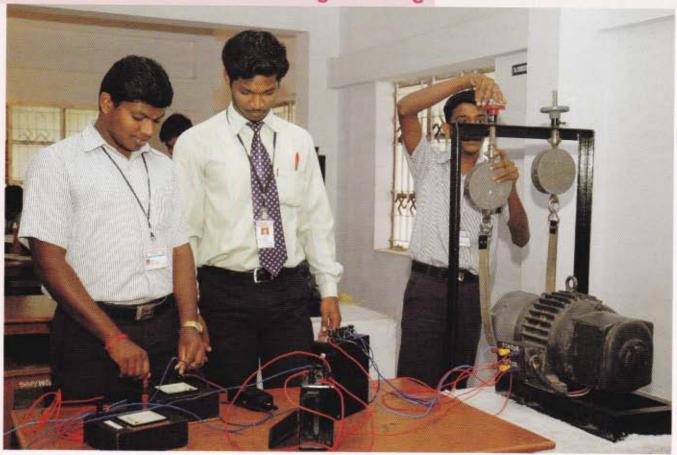

#### SALIENT FEATURES:

- The department is well-built with good lab facilities and experienced Faculty Members.
- Students are being given intensive training both practically and theoretically.
- Students undergo Inplant Training in reputed Industries periodically.

#### Feathered with wings of

- Machine Drawing & CAD Lab
- Fluid Mechanics & Fluid Power Lab
- Auto Thermal Lab
- Metrology Lab
- CAD/CAM Lab
- Automobile Lab
- Special Machines Lab

- The department Association "TECHNO ZEAL" is igniting sparks of zeal and zest among the budding technocrats.
- Students are encouraged to participate in Paper Presentation, Model Making etc., conducted at various colleges and the students never fail to bag Awards.