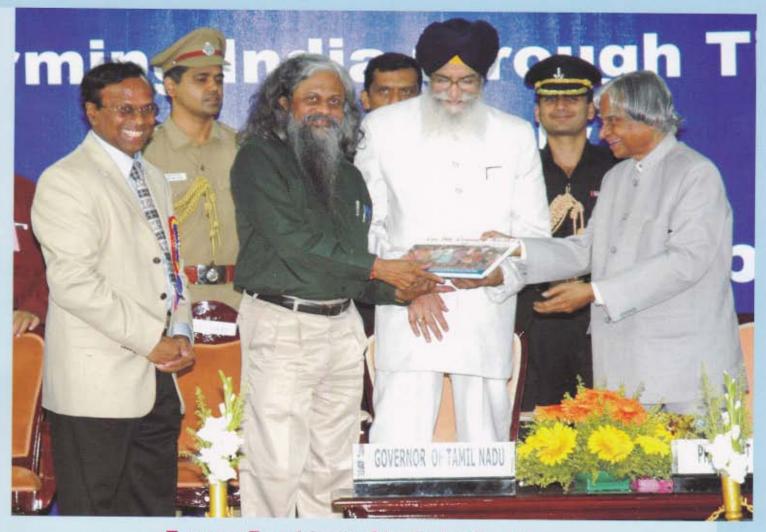

#### TRANSPORT FACILITIES

Availability of good and comfortable transportation facility from Tirunelveli, Vallioor & V.K.Puram.

Former President of India in Our Campus

The aim of education is the knowledge not of facts but of values