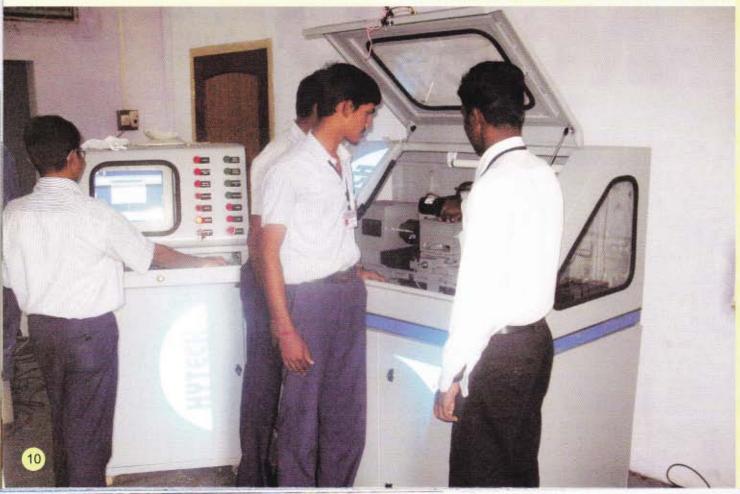

# **Computer Engineering**

#### SALIENT FEATURES:

- Procuring Good Skills by the efficient Faculty Members.
- Grooming students to be the synonym of Success in the field of Computer Technology.

#### LABORATORY FACILITIES:

The Computer Laboratories are highly equipped with excellent resources to impart the knowledge viz.

- Operating Systems Lab
- Hardware Servicing Lab
- Networking Lab with 6 Mbps Internet Facility.
- Multimedia Lab
- C, C++, Java, J2EE, Oracle, .NET, php and other Latest Programming Languages are used in the Laboratory.