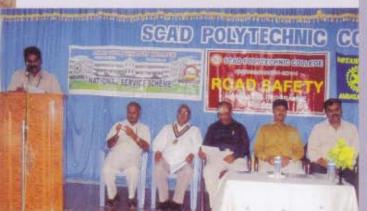

RRC Members give a pose at Govt. Hospital Cheranmahadevi after their service.

Sub Collector, Cheranmahadevi is seen on the Dias at a function on Road Safety with RTO Ambai & Rotary President Ambai.