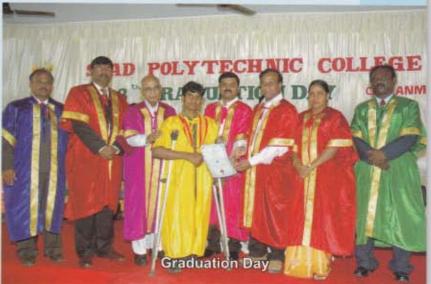

### **CO-CURRICULAR & EXTRA CURRICULAR ACTIVITIES**

Our Principal receives a Trophy from the District Collector for TOPPING FIRST in the district for Blood Donation

ROSY GIRLS PLANT Rose Saplings in the Rose Garden