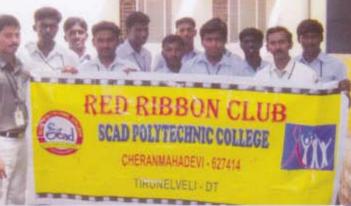

RRC Members give a pose at Govt. Hospital Cheranmahadevi after their service.

Sub Collector, Cheranmahadevi is seen on the Dias at a function on Road Safety with RTO Ambai & Rotary President Ambai.