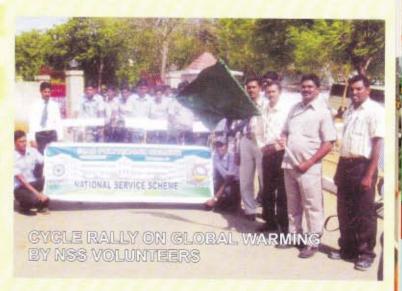

#### SALIENT FEATURES OF THE INSTITUTION:

- Spacious Class Rooms
- Well furnished Laboratories splendidly equipped with modern tool kits
- Mineral Water for drinking purpose.
- Internet facility with 6 Mbps surf the Internet at anytime in the campus
- Well established Hostel for both Boys & Girls
- Excellent Transport facilities connecting various parts of the District
  - Career Guidance & Placement Cell
  - SPCU CIICP Cell
  - Driving School
  - National Service Scheme (NSS)
  - Youth Red Cross (YRC)
  - Blood Donors Club
  - Alumini Association
  - Science Forum
  - Muthamizh Mandram
  - Fine Arts Club
  - English Literary Association
  - Women's Cell
  - Unit for Developing Communication Skill

# Gallery

State Level Technical Symposium "GUTS -10"

NSS Volunteers making The Campus ECO-Friendly

Our Driving School