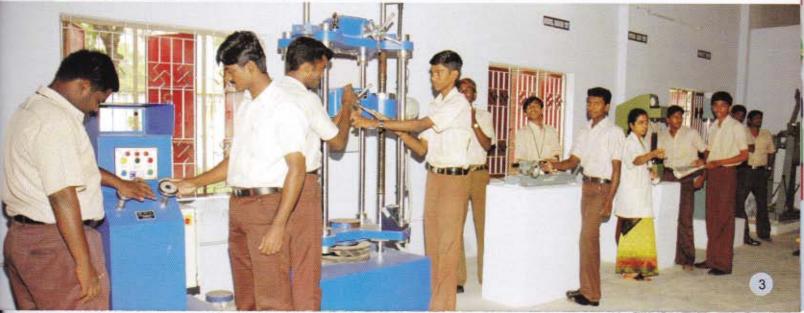

# **Civil Engineering**

#### LABORATORY FACILITIES:

Well equipped with needed requirements to meet the DOTE Curriculum Comprises the following labs viz.

- Survey Lab
- Material Testing Lab
- Construction Lab
- Hydraulics & Plumbing Lab
- CAD Lab

- Association of Civil Technocrats "CIV-ET-ORIGO" conducts a good number of Seminars, Symposia, Workshops etc. to upgrade the skills of students.
- Every year the Students with good Academic Record and skills are given the opportunity of attending campus as well as off campus interviews and placed in reputed companies.
- Survey camp, actual construction of small portion in sites, Dam visits are part and parcel of our curriculum.