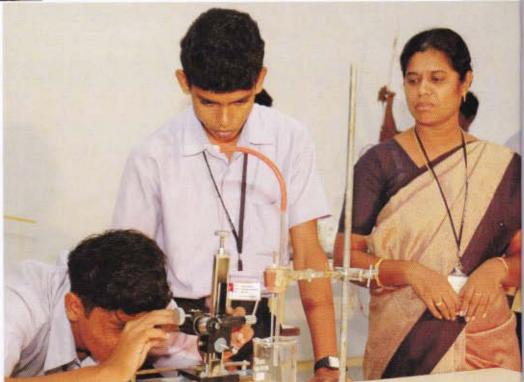

# **Science & Humanities**

The Science & Humanities department with its Experienced and Committed Faculty Members prepare the Students for Technical Studies. The Excellent Labs and other related Aids and Coaching are matchless and the Students are given Strong Footing to pursue the Technical Subjects.

#### LABORATORY FACILITIES:

To develop Practical Skills in Science and Technology we have the following four Laboratories.

- Physics Lab
- Chemistry Lab
- Basic Computer Applications Lab
- Workshop