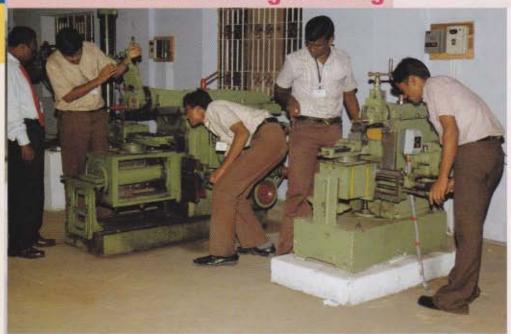

# **Mechanical Engineering**

#### SALIENT FEATURES:

- The department is well-built with good lab facilities and experienced Faculty Members.
- Students are being given intensive training both practically and theoretically.
- Students undergo Inplant Training in reputed Industries periodically.

#### LABORATORY FACILITIES:

#### Feathered with wings of

- Machine Drawing & CAD Lab
- Fluid Mechanics & Fluid Power Lab
- Auto Thermal Lab
- Metrology Lab
- CAD/CAM Lab
- Automobile Lab
- Special Machines Lab

- The department Association "TECHNO ZEAL" is igniting sparks of zeal and zest among the budding technocrats.
- Students are encouraged to participate in Paper Presentation, Model Making etc., conducted at various colleges and the students never fail to bag Awards.