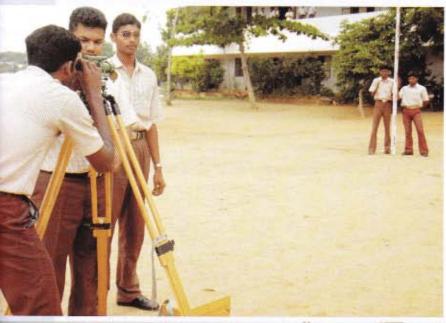

# **Civil Engineering**

#### LABORATORY FACILITIES:

Well equipped with needed requirements to meet the DOTE Curriculum Comprises the following labs viz.

- Survey Lab
- Material Testing Lab
- Construction Lab
- Hydraulics & Plumbing Lab
- CAD Lab

- Association of Civil Technocrats "CIV-ET-ORIGO" conducts a good number of Seminars, Symposia, Workshops etc. to upgrade the skills of students.
- Every year the Students with good Academic Record and skills are given the opportunity of attending campus as well as off campus interviews and placed in reputed companies.
- Survey camp, actual construction of small portion in sites, Dam visits are part and parcel of our curriculum.