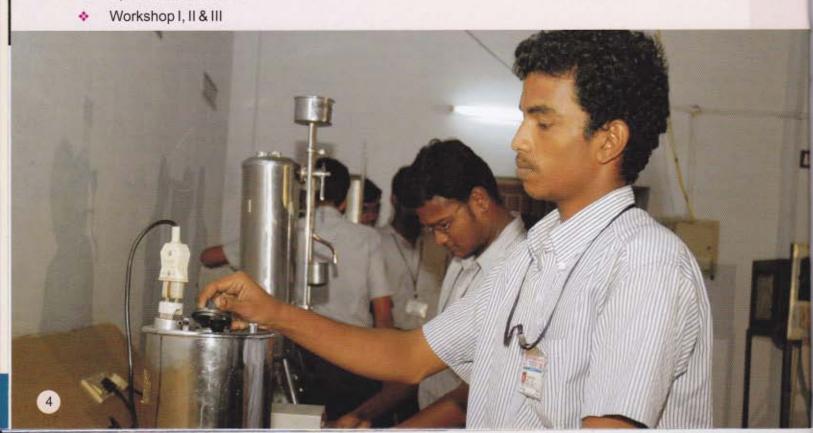

#### LABORATORY FACILITIES:

- Machine Drawing Lab
- Mechanics of Materials & Fluid Mechanics Lab
- Thermodynamics Lab
- Automotive Engines Lab
- Automotive Chassis & Transmission Lab
- Computer Aided Design & Manufacturing Lab
- Automobile Workshop
- Workshop I, II & III