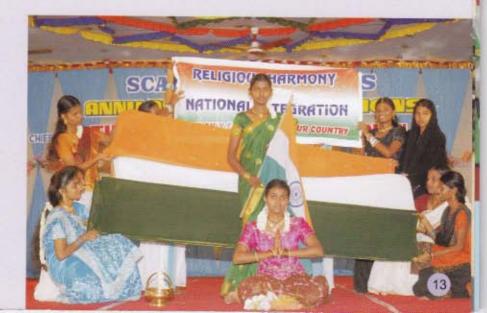

## **CO-CURRICULAR & EXTRA CURRICULAR ACTIVITIES**

#### SALIENT FEATURES OF THE INSTITUTION:

- Spacious Class Rooms
- Well furnished Laboratories splendidly equipped with modern tool kits
- Mineral Water for drinking purpose.
- Internet facility with 6 Mbps surf the Internet at anytime in the campus
- Well established Hostel for both Boys & Girls
- Excellent Transport facilities connecting various parts of the District
  - Career Guidance & Placement Cell
  - SPCU CIICP Cell
  - Driving School
  - National Service Scheme (NSS)
  - Youth Red Cross (YRC)
  - Blood Donors Club
  - Alumini Association
  - Science Forum
  - Muthamizh Mandram
  - Fine Arts Club
  - English Literary Association
  - Women's Cell
  - Unit for Developing Communication Skill

All disciplines have their own Associations and the Associations organize Workshops / Seminars / Symposium etc at State Level periodically.