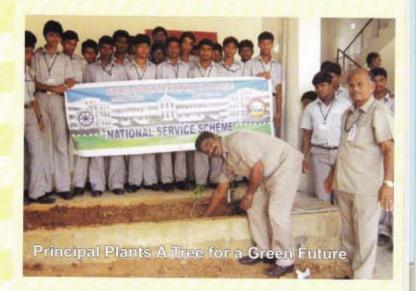

#### SALIENT FEATURES OF THE INSTITUTION:

- Spacious Class Rooms
- Well furnished Laboratories splendidly equipped with modern tool kits
- Mineral Water for drinking purpose.
- Internet facility with 6 Mbps surf the Internet at anytime in the campus
- Well established Hostel for both Boys & Girls
- Excellent Transport facilities connecting various parts of the District
  - Career Guidance & Placement Cell
  - SPCU CIICP Cell
  - Driving School
  - National Service Scheme (NSS)
  - Youth Red Cross (YRC)
  - Blood Donors Club
  - Alumini Association
  - Science Forum
  - Muthamizh Mandram
  - Fine Arts Club
  - English Literary Association
  - Women's Cell
  - Unit for Developing Communication Skill